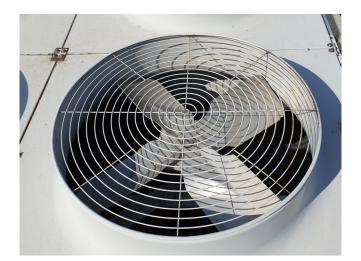

### **Specifications**

| Brand            | Helpman              |
|------------------|----------------------|
| Туре             | HTC2.233             |
| Product type     | Air Cooled Condenser |
| kW               | 304,2                |
| Number of Fans   | 6                    |
| RPM of the Fans  | 930                  |
| Refrigerant      | Freon                |
| Air Flow in m³/h | 90.600               |
| diameter fans Ø  | 760                  |
| Surface (m2)     | 885                  |
| Tube volume      | 72L                  |
| Sizes            | 4300x230x1100        |
|                  | (LxWxH)              |
| Stock            | 1                    |
|                  |                      |

#### Used Helpman HTC2.233

Air Cooled Condensor Helpman HTC2.233 with the following specifications: Fan: 0,75 kW / 930 RPM  $/ Ø = 760 \text{ mm} / 90.600 \text{ m}^3/\text{h}$ . \*Why choose for HOSBV? Were not only the largest used refrigeration specialist in Europe, but also, we deliver all equipment including an extensive test, warranty and industrial cleaning. \*If requested we are happy to arrange your logistics.