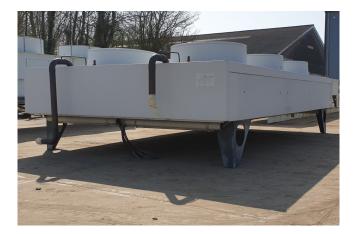

### **Specifications**

| Brand            | Helpman              |
|------------------|----------------------|
| Туре             | HTC2.233             |
| Product type     | Air Cooled Condenser |
| kW               | 304,2                |
| Number of Fans   | 6                    |
| RPM of the Fans  | 930                  |
| Refrigerant      | Freon                |
| Air Flow in m³/h | 90.600               |
| diameter fans Ø  | 760                  |
| Surface (m2)     | 885                  |
| Tube volume      | 72L                  |
| Sizes            | 4300x230x1100        |
|                  | (LxWxH)              |
| Stock            | 1                    |
|                  |                      |

#### Used Helpman HTC2.233

Air Cooled Condensor Helpman HTC2.233 with the following specifications: Fan: 0,75 kW / 930 RPM  $/ Ø = 760 \text{ mm} / 90.600 \text{ m}^3/\text{h}$ . \*Why choose for HOSBV? Were not only the largest used refrigeration specialist in Europe, but also, we deliver all equipment including an extensive test, warranty and industrial cleaning. \*If requested we are happy to arrange your logistics.