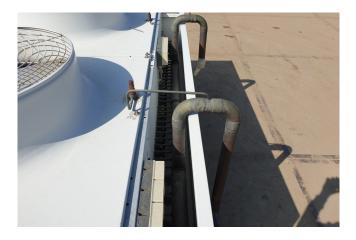

### **Specifications**

| Brand            | Helpman              |
|------------------|----------------------|
| Туре             | HTC2.233             |
| Product type     | Air Cooled Condenser |
| kW               | 304,2                |
| Number of Fans   | 6                    |
| RPM of the Fans  | 930                  |
| Refrigerant      | Freon                |
| Air Flow in m³/h | 90.600               |
| diameter fans Ø  | 760                  |
| Surface (m2)     | 885                  |
| Tube volume      | 72L                  |
| Sizes            | 4300x230x1100        |
|                  | (LxWxH)              |
| Stock            | 1                    |
|                  |                      |

#### Used Helpman HTC2.233

Air Cooled Condensor Helpman HTC2.233 with the following specifications: Fan: 0,75 kW / 930 RPM  $/ Ø = 760 \text{ mm} / 90.600 \text{ m}^3/\text{h}$ . \*Why choose for HOSBV? Were not only the largest used refrigeration specialist in Europe, but also, we deliver all equipment including an extensive test, warranty and industrial cleaning. \*If requested we are happy to arrange your logistics.