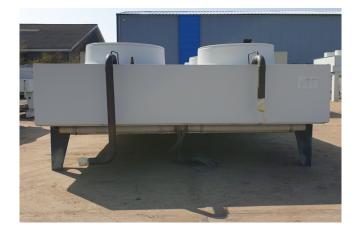

### **Specifications**

| Brand            | Helpman              |
|------------------|----------------------|
| Туре             | HTC2.233             |
| Product type     | Air Cooled Condenser |
| kW               | 304,2                |
| Number of Fans   | 6                    |
| RPM of the Fans  | 930                  |
| Refrigerant      | Freon                |
| Air Flow in m³/h | 90.600               |
| diameter fans Ø  | 760                  |
| Surface (m2)     | 885                  |
| Tube volume      | 72L                  |
| Sizes            | 4300x230x1100        |
|                  | (LxWxH)              |
| Stock            | 1                    |
|                  |                      |

#### Used Helpman HTC2.233

Air Cooled Condensor Helpman HTC2.233 with the following specifications: Fan: 0,75 kW / 930 RPM  $/ Ø = 760 \text{ mm} / 90.600 \text{ m}^3/\text{h}$ . \*Why choose for HOSBV? Were not only the largest used refrigeration specialist in Europe, but also, we deliver all equipment including an extensive test, warranty and industrial cleaning. \*If requested we are happy to arrange your logistics.