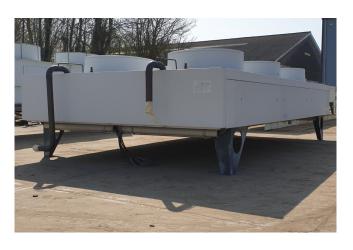

### **Specifications**

| Brand            | Helpman              |
|------------------|----------------------|
| Туре             | HTC2.233             |
| Product type     | Air Cooled Condenser |
| kW               | 304,2                |
| Number of Fans   | 6                    |
| RPM of the Fans  | 930                  |
| Refrigerant      | Freon                |
| Air Flow in m³/h | 90.600               |
| diameter fans Ø  | 760                  |
| Surface (m2)     | 885                  |
| Tube volume      | 72L                  |
| Sizes            | 4300x230x1100        |
|                  | (LxWxH)              |
| Stock            | 1                    |
|                  |                      |

#### Used Helpman HTC2.233

Air Cooled Condensor Helpman HTC2.233 with the following specifications: Fan: 0,75 kW / 930 RPM  $/ Ø = 760 \text{ mm} / 90.600 \text{ m}^3/\text{h}$ . \*Why choose for HOSBV? Were not only the largest used refrigeration specialist in Europe, but also, we deliver all equipment including an extensive test, warranty and industrial cleaning. \*If requested we are happy to arrange your logistics.