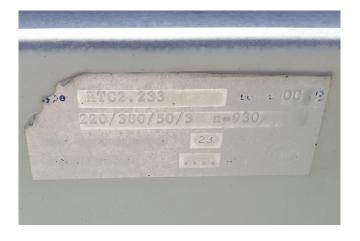

### Helpman HTC2.233

### **Specifications**

| Brand            | Helpman              |
|------------------|----------------------|
| Туре             | HTC2.233             |
| Product type     | Air Cooled Condenser |
| kW               | 304,2                |
| Number of Fans   | 6                    |
| RPM of the Fans  | 930                  |
| Refrigerant      | Freon                |
| Air Flow in m³/h | 90.600               |
| diameter fans Ø  | 760                  |
| Surface (m2)     | 885                  |
| Tube volume      | 72L                  |
| Sizes            | 4300x230x1100        |
|                  | (LxWxH)              |
| Stock            | 1                    |
|                  |                      |